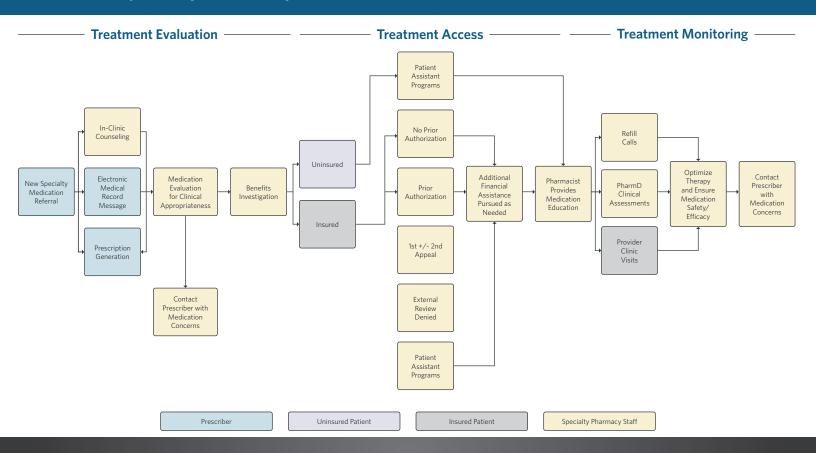

Patient Choice Award recipient in 2019, 2020, and 2021 Industry-leading Net Promotor Score of above 90 on average



Provider Satisfaction

Score of 4.94 on a scale of 1 to 5, with 5 being the highest positive score

### **Data Capabilities**

Epic

Electronic medical record



 All documented clinical activities



All patients seen at Vanderbilt University Medical Center

#### Atlas

Specialty pharmacy patient management system



- Access process
- Pharmacist interventions



All Vanderbilt Specialty
Pharmacy patients as well as
patients seen at VUMC and
entered into Atlas

#### **Enterprise Rx**

Pharmacy dispensing software



- Pharmacy claims
- Financial information



All patients filling prescriptions through Vanderbilt Specialty Pharmacy

#### **Vanderbilt Specialty Pharmacy**